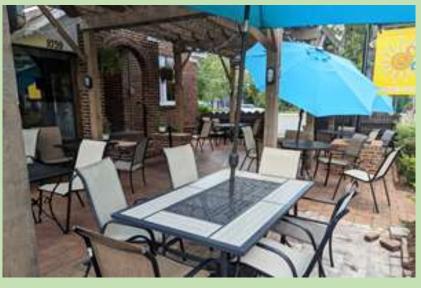

## For Sale: Investment Property on Charlotte Ave. Rock Hill SC. \$995,000 for land and building.

Turn-Key investment property on signalized corner located one block from Cherry Rd., which has 28,000 CPD traffic count.

Site is two blocks from Winthrop University and across the street from Earth Fare.

Well established franchise operated tenant has been in Rock Hill over 15 years, and is part of a multi-state, 45 unit Deli chain.

New 5 year lease with 2.5% yearly increases in place.

½ acre site with generous parking area, and is convenient for walk-in patrons.

**Contact Roger Baldwin for details.** 