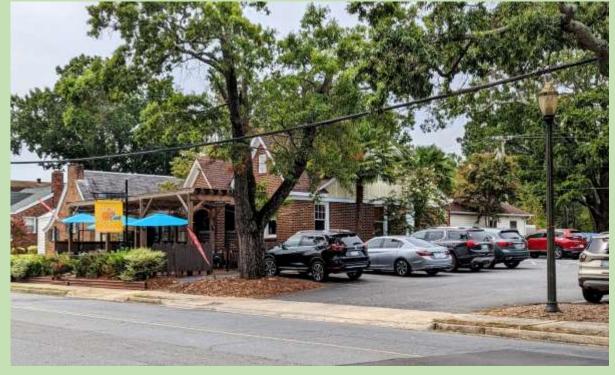

## For Sale: Investment Property on Charlotte Ave. Rock Hill SC. \$995,000 for land and building.

Turn-Key investment property on signalized corner located one block from Cherry Rd., which has 28,000 CPD traffic count.

Site is two blocks from Winthrop University and across the street from Earth Fare.

Well established franchise operated tenant has been in Rock Hill over 15 years, and is part of a multi-state, 45 unit Deli chain.

New 5 year lease with 2.5% yearly increases in place.

½ acre site with generous parking area, and is convenient for walk-in patrons.

**Contact Roger Baldwin for details.** 