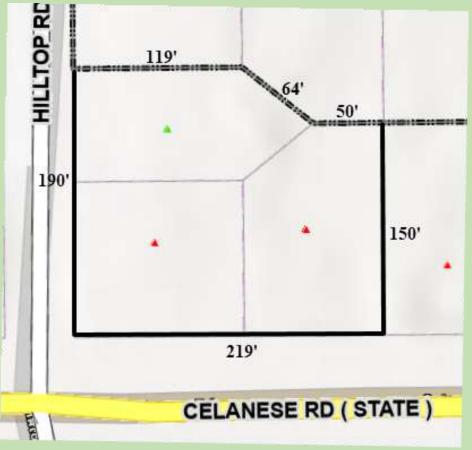

Commercial Corner on Celanese Road at signaled intersection. .88+/- acre site with 219' frontage on Celanese. Older brick ranch house is vacant and has no value- \$739,500