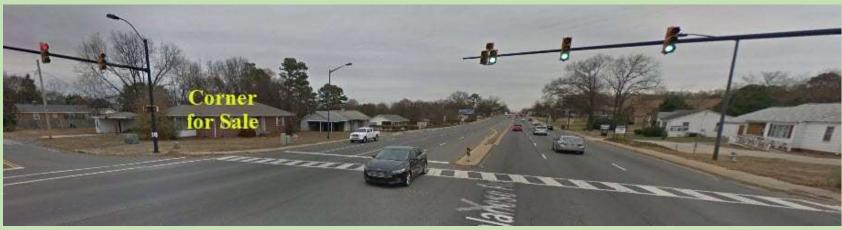

Commercial Corner on Celanese Road at signaled intersection. .88+/- acre site with 219' frontage on Celanese. Older brick ranch house is vacant and has no value- \$739,500