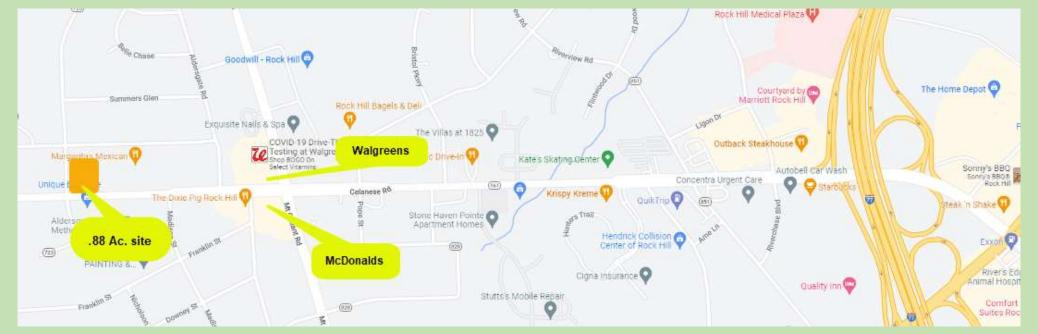

This commercial corner is made up of three tax parcels all owned by the same seller. SC DOT traffic count in 2022 was 41,400 vehicles per day on this section of Celanese.

Less than 1.25 miles from I-77. Celanese (Hwy. 161) is a major east – west commercial corridor through all of York County. Celanese is seven lanes across the front of this corner site.