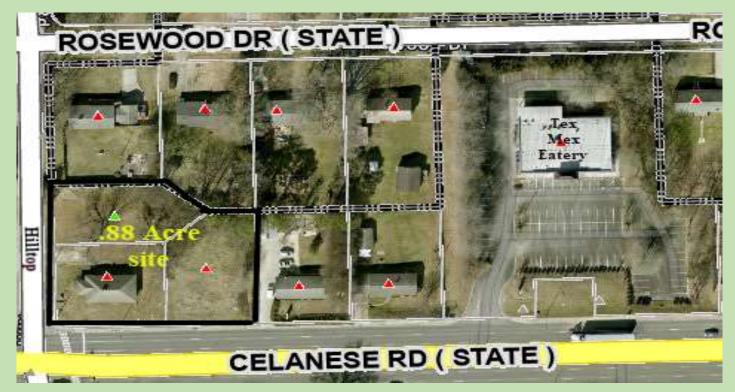

Commercial Corner on Celanese Road at signaled intersection. .88+/- acre site with 219' frontage on Celanese. Older brick ranch house is vacant and has no value- \$739,500

This commercial corner is made up of three tax parcels all owned by the same seller. SC DOT traffic count in 2022 was 41,400 vehicles per day on this section of Celanese.

Less than 1.25 miles from I-77. Celanese (Hwy. 161) is a major east – west commercial corridor through all of York County. Celanese is seven lanes across the front of this corner site.